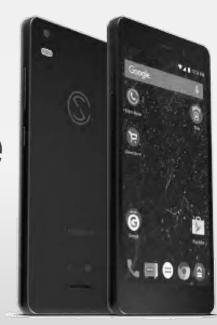

## Silent Circle - BlackPhone2

The most secure smartphone available today.

#### BLACKPHONE

The Blackphone is the world's first smartphone built from the ground up to be private by design.

Now bigger, faster, safer.

#### **FEATURING SILENT OS**

Silent OS is an Android-based operating system, enhanced to address mobile privacy concerns facing enterprises today. Free of bloatware, hooks to carriers, and leaky data, Silent OS puts privacy in the hands of you and your enterprise, without compromising productivity.

#### PRIVACY WITHOUT COMPROMISE

Blackphone and its enhanced Android OS deliver the usability you expect, without the security risks of other smartphones. Now with a faster processor, larger display and multitude of next generation features, Blackphone is also Google Play enabled, combining Android usability with the enhanced privacy and security of Silent OS.

#### SECURE FROM THE START

Blackphone comes preloaded with Silent Circle's own Silent Phone, as well as third party apps such as Smarter Wi-Fi Manager, putting you in control of your communication and the data you share.

#### MANAGE WITH EASE

Get your enterprise up and running easily: Slackphone integrates with popular MDM systems and the Android for Work Program.

#### MULTIPLE PHONES IN ONE

Blackphone allows enterprises to create a customized managed space, while also enabling users to create their own spaces for personal use. No data its shared between spaces, thereby protecting sensitive work data from any overlap with personal information cruse. Finally, work life and personal life can coexist on one day ice, securely.