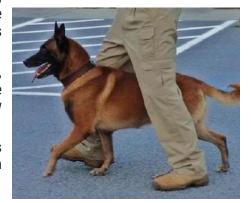

## **Our Services – K9 special forces dogs**

#### We make people safe.

All our PetrUS Solutions patrol dogs are fully trained in criminal apprehension and handler protection. Our dogs are not sport dogs that are solely focused on equipment and routines, they are man oriented, not equipment oriented and are prepared to readily apprehend criminal suspects when required. Our petrUS Solutions patrol dogs are conditioned to deal with passive bites, handler attacks and are trained to target a number of areas on the suspect to ensure that they are able to make an apprehension even when a suspect is concealed. Our patrol dogs are exposed and neutral to gunfire from both the suspect as well as the handler and arrest team.